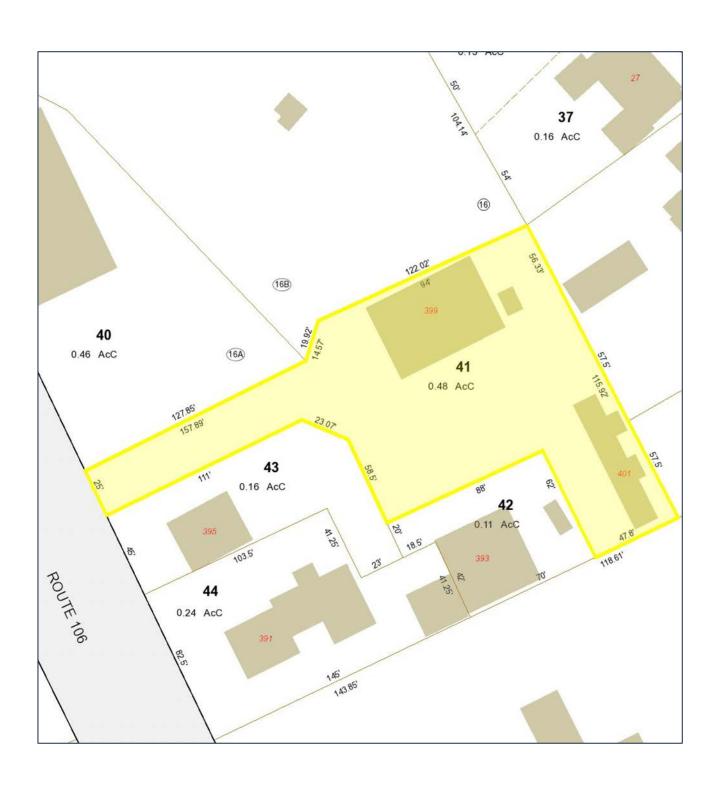

# Property Details

| SITE DATA               |                              |
|-------------------------|------------------------------|
| Zoning                  | Business Commercial          |
| Deed                    | Book 1625 Page 0866          |
| SERVICE DATA            |                              |
| Heat                    | Natural Gas                  |
| Air Conditioning        | No                           |
| Water/Well              | City                         |
| Sewer/Septic            | City                         |
| TAX DATA                |                              |
| Taxes                   | \$4,426                      |
| Tax Year                | 2018                         |
| Tax Map/Lot No.         | 442/142/41                   |
| Current Tax Rate/1000   | \$20.85                      |
| Land Assessment         | \$76,700                     |
| Building Assessment     | \$135,600                    |
| Total Assessment        | \$212,300                    |
| PROPERTY DATA           |                              |
| Lot Size                | .47+- Acres                  |
| Frontage                | 25 Feet on South Main Street |
| Parking Spaces          | Paved Spaces                 |
| Building Square Footage | 2.460 SF                     |
| CONSTRUCTION            |                              |
| Exterior                | Brick                        |
| Roof Type/Age           | Rubber                       |
| Foundation              | Concrete                     |
| Year Built              | 1974                         |

# Tax Map