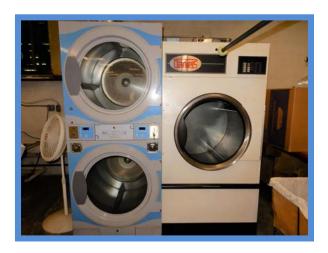

# Quik Laundry Equipment Inventory September 2018

|                                                                                                                                                                                                                                                                                                                                                                                                                                                                                                                                                                                                                                                                                                                                                                                                                                                                                                                                                                                                                                                                                                                                                                                                                                                                                                                                                                                                                                                                                                                                                                                                                                                                                                                                                                                                                                                                                                                                                                                                                                                                                                                                |                                   |                 |                 |               | Current Value of<br>Equipment Operating |
|--------------------------------------------------------------------------------------------------------------------------------------------------------------------------------------------------------------------------------------------------------------------------------------------------------------------------------------------------------------------------------------------------------------------------------------------------------------------------------------------------------------------------------------------------------------------------------------------------------------------------------------------------------------------------------------------------------------------------------------------------------------------------------------------------------------------------------------------------------------------------------------------------------------------------------------------------------------------------------------------------------------------------------------------------------------------------------------------------------------------------------------------------------------------------------------------------------------------------------------------------------------------------------------------------------------------------------------------------------------------------------------------------------------------------------------------------------------------------------------------------------------------------------------------------------------------------------------------------------------------------------------------------------------------------------------------------------------------------------------------------------------------------------------------------------------------------------------------------------------------------------------------------------------------------------------------------------------------------------------------------------------------------------------------------------------------------------------------------------------------------------|-----------------------------------|-----------------|-----------------|---------------|-----------------------------------------|
| Manufactur                                                                                                                                                                                                                                                                                                                                                                                                                                                                                                                                                                                                                                                                                                                                                                                                                                                                                                                                                                                                                                                                                                                                                                                                                                                                                                                                                                                                                                                                                                                                                                                                                                                                                                                                                                                                                                                                                                                                                                                                                                                                                                                     | rer Description                   | Model #         | Serial #        | DOM/DOI       | At Quik                                 |
| Unimac                                                                                                                                                                                                                                                                                                                                                                                                                                                                                                                                                                                                                                                                                                                                                                                                                                                                                                                                                                                                                                                                                                                                                                                                                                                                                                                                                                                                                                                                                                                                                                                                                                                                                                                                                                                                                                                                                                                                                                                                                                                                                                                         | Washer - Extractor w/M30 Control  | UWN045T4VXU4D01 | not documented  |               | \$5,004.00                              |
| Uniwash                                                                                                                                                                                                                                                                                                                                                                                                                                                                                                                                                                                                                                                                                                                                                                                                                                                                                                                                                                                                                                                                                                                                                                                                                                                                                                                                                                                                                                                                                                                                                                                                                                                                                                                                                                                                                                                                                                                                                                                                                                                                                                                        | Washer - Extractor                | UW50PVQU1       | 060537920021333 |               | \$6,791.00                              |
| Electrolux                                                                                                                                                                                                                                                                                                                                                                                                                                                                                                                                                                                                                                                                                                                                                                                                                                                                                                                                                                                                                                                                                                                                                                                                                                                                                                                                                                                                                                                                                                                                                                                                                                                                                                                                                                                                                                                                                                                                                                                                                                                                                                                     | Dryer (Reconditioned) - Gas Fired | TD45X45         | 94420/00000006  | April 2017    | \$4,884.00                              |
| Real Star                                                                                                                                                                                                                                                                                                                                                                                                                                                                                                                                                                                                                                                                                                                                                                                                                                                                                                                                                                                                                                                                                                                                                                                                                                                                                                                                                                                                                                                                                                                                                                                                                                                                                                                                                                                                                                                                                                                                                                                                                                                                                                                      | Dry Cleaning Machine              | M343            | 91145/0205      | August 2008   | \$22,880.00                             |
| Cissell                                                                                                                                                                                                                                                                                                                                                                                                                                                                                                                                                                                                                                                                                                                                                                                                                                                                                                                                                                                                                                                                                                                                                                                                                                                                                                                                                                                                                                                                                                                                                                                                                                                                                                                                                                                                                                                                                                                                                                                                                                                                                                                        | Spotting Table (Reconditioned)    | LB78A-IA        | 3701051347      | February 2018 | \$2,210.00                              |
| Cissell                                                                                                                                                                                                                                                                                                                                                                                                                                                                                                                                                                                                                                                                                                                                                                                                                                                                                                                                                                                                                                                                                                                                                                                                                                                                                                                                                                                                                                                                                                                                                                                                                                                                                                                                                                                                                                                                                                                                                                                                                                                                                                                        | Finishing Board                   | Α               |                 |               | \$2,210.00                              |
| Unipress                                                                                                                                                                                                                                                                                                                                                                                                                                                                                                                                                                                                                                                                                                                                                                                                                                                                                                                                                                                                                                                                                                                                                                                                                                                                                                                                                                                                                                                                                                                                                                                                                                                                                                                                                                                                                                                                                                                                                                                                                                                                                                                       | Legger Press                      | 46X             | 9780601         | April 1998    | \$4,675.00                              |
| Unipress                                                                                                                                                                                                                                                                                                                                                                                                                                                                                                                                                                                                                                                                                                                                                                                                                                                                                                                                                                                                                                                                                                                                                                                                                                                                                                                                                                                                                                                                                                                                                                                                                                                                                                                                                                                                                                                                                                                                                                                                                                                                                                                       | Topper                            | ATT             | 0827367         | August 2008   | \$4,420.00                              |
| Unipress                                                                                                                                                                                                                                                                                                                                                                                                                                                                                                                                                                                                                                                                                                                                                                                                                                                                                                                                                                                                                                                                                                                                                                                                                                                                                                                                                                                                                                                                                                                                                                                                                                                                                                                                                                                                                                                                                                                                                                                                                                                                                                                       | Buck                              | CSB-V           | 9658006         | January 1996  | \$13,770.00                             |
| Unipress                                                                                                                                                                                                                                                                                                                                                                                                                                                                                                                                                                                                                                                                                                                                                                                                                                                                                                                                                                                                                                                                                                                                                                                                                                                                                                                                                                                                                                                                                                                                                                                                                                                                                                                                                                                                                                                                                                                                                                                                                                                                                                                       | Collar & Cuff                     | STHS            | E8818663        |               | \$4,717.00                              |
| Unipress                                                                                                                                                                                                                                                                                                                                                                                                                                                                                                                                                                                                                                                                                                                                                                                                                                                                                                                                                                                                                                                                                                                                                                                                                                                                                                                                                                                                                                                                                                                                                                                                                                                                                                                                                                                                                                                                                                                                                                                                                                                                                                                       | Sleever Press                     | ABS             | 8815386         |               | \$7,775.00                              |
| Unipress                                                                                                                                                                                                                                                                                                                                                                                                                                                                                                                                                                                                                                                                                                                                                                                                                                                                                                                                                                                                                                                                                                                                                                                                                                                                                                                                                                                                                                                                                                                                                                                                                                                                                                                                                                                                                                                                                                                                                                                                                                                                                                                       | Hot Head Press                    | FB              | 0068384         | January 2001  | \$3,442.00                              |
| Unipress                                                                                                                                                                                                                                                                                                                                                                                                                                                                                                                                                                                                                                                                                                                                                                                                                                                                                                                                                                                                                                                                                                                                                                                                                                                                                                                                                                                                                                                                                                                                                                                                                                                                                                                                                                                                                                                                                                                                                                                                                                                                                                                       | Linen Supply Press                | LPZ             | 1749776         | October 2017  | \$4,505.00                              |
| Unipress                                                                                                                                                                                                                                                                                                                                                                                                                                                                                                                                                                                                                                                                                                                                                                                                                                                                                                                                                                                                                                                                                                                                                                                                                                                                                                                                                                                                                                                                                                                                                                                                                                                                                                                                                                                                                                                                                                                                                                                                                                                                                                                       | Hot Head Press                    | DLZ             | 0554234         | June 2006     | \$4,632.00                              |
| Fulton                                                                                                                                                                                                                                                                                                                                                                                                                                                                                                                                                                                                                                                                                                                                                                                                                                                                                                                                                                                                                                                                                                                                                                                                                                                                                                                                                                                                                                                                                                                                                                                                                                                                                                                                                                                                                                                                                                                                                                                                                                                                                                                         | Boiler - Propane Fired            | FB-025A Classic | 114767-FBW      | December 2012 | \$11,708.00                             |
| Rema/Fulton                                                                                                                                                                                                                                                                                                                                                                                                                                                                                                                                                                                                                                                                                                                                                                                                                                                                                                                                                                                                                                                                                                                                                                                                                                                                                                                                                                                                                                                                                                                                                                                                                                                                                                                                                                                                                                                                                                                                                                                                                                                                                                                    | Return System & Boiler Feed Pump  | BJH-6 & 15CS5M  | NA              | June 2016     | \$1,538.00                              |
| Hamilton                                                                                                                                                                                                                                                                                                                                                                                                                                                                                                                                                                                                                                                                                                                                                                                                                                                                                                                                                                                                                                                                                                                                                                                                                                                                                                                                                                                                                                                                                                                                                                                                                                                                                                                                                                                                                                                                                                                                                                                                                                                                                                                       | Hot Water Heater                  | HET73080DC-Plus | 16/78395-04     | 11/16 & 4/18  | \$4,082.00                              |
| Rema                                                                                                                                                                                                                                                                                                                                                                                                                                                                                                                                                                                                                                                                                                                                                                                                                                                                                                                                                                                                                                                                                                                                                                                                                                                                                                                                                                                                                                                                                                                                                                                                                                                                                                                                                                                                                                                                                                                                                                                                                                                                                                                           | Vacuum System                     | RP-2 (Used)     | 10812           | June 2018     | \$1,195.00                              |
| Curtis                                                                                                                                                                                                                                                                                                                                                                                                                                                                                                                                                                                                                                                                                                                                                                                                                                                                                                                                                                                                                                                                                                                                                                                                                                                                                                                                                                                                                                                                                                                                                                                                                                                                                                                                                                                                                                                                                                                                                                                                                                                                                                                         | Air Compressor                    | SVT8-A3         | not documented  |               | \$2,275.00                              |
| Saylor Beal                                                                                                                                                                                                                                                                                                                                                                                                                                                                                                                                                                                                                                                                                                                                                                                                                                                                                                                                                                                                                                                                                                                                                                                                                                                                                                                                                                                                                                                                                                                                                                                                                                                                                                                                                                                                                                                                                                                                                                                                                                                                                                                    | Air Compressor                    | VT735-80        | 5-85-K12        |               | \$2,275.00                              |
| The state of the s |                                   |                 |                 |               | \$114,988.00                            |