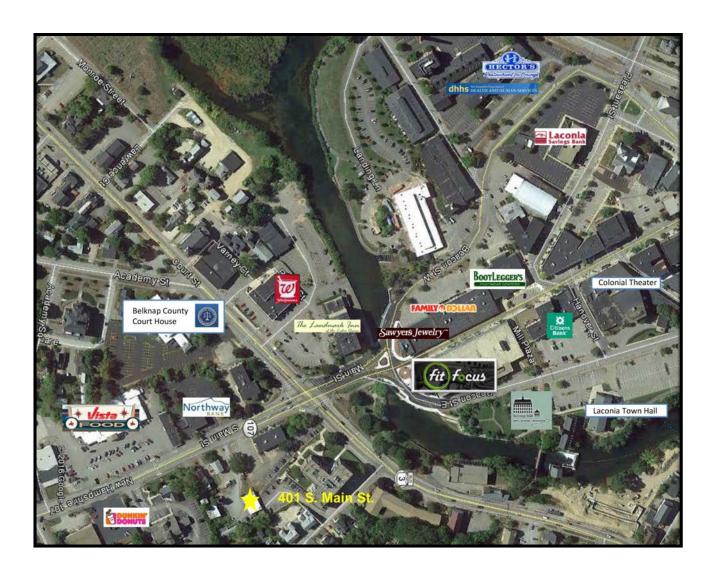

| Air Compressor                    | VT735-80        | 5-85-K12        |               | \$2,275.00                              |
| The state of the s |                                   |                 |                 |               | \$114,988.00                            |

# Map



# Tax Map



### Permitted Uses

#### ZONING

235 Attachment 2

#### City of Laconia Table I

#### **Table of Permitted Uses**

[Amended 12-8-1997 by Ord. No. 12.97.12; 10-26-1998 by Ord. No. 08.98.08; 5-22-2000 by Ord. No. 05.2000.05; 8-13-2001 by Ord. No. 05.2001.05; 10-22-2007 by Ord. No. 13.2007.13; 1-28-2008 by Ord. No. 01.2008.01; 3-9-2015 by Ord. No. 01.2015.01 by Ord. No. 2017-235-04 by Ord. No. 2017-235-05]

| RR1 | RR2 | RS | SFR | RG | RA | RESIDENTIAL USES                           | P | CR | DR | BC | C | BCI | IP | I | ΑI |
|-----|-----|----|-----|----|----|--------------------------------------------|---|----|----|----|---|-----|----|---|----|
| С   | C   | С  | C   | С  | С  | Cluster subdivision - conventional housing | N | С  | P  | N  | N | N   | N  | N | N  |
| N   |