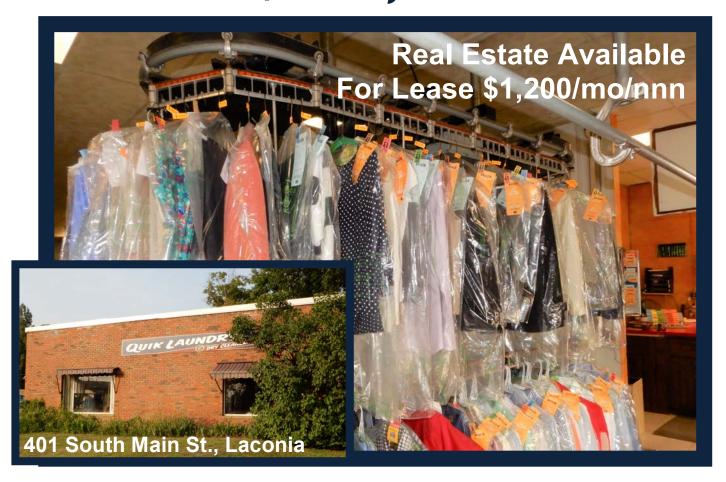

A fantastic opportunity to purchase an established profitable Dry Cleaning, Laundry business in the Lakes Region of New Hampshire. Quik Laundry & Cleaners, LLC has an excellent reputation and a loyal customer base, with ample parking at the front door and easy on & off busy Rt. 106 in Laconia. The scope of the Laundry Dry Cleaning business is customers dropping off/ picking up, remote drop off locations, uniform route and walk-off mats. The equipment is up to date, well maintained and cared for, see attached list, with a current value of \$115,000.00, replacement value of \$299,000.00. Quik Laundry also has several drop off locations, around the Lakes Region and more could easily be added, to increase the volume and profit. The owner is willing to train the new owners as well as introduce them to existing drop off location contacts. BUSINESS ONLY - real estate not included in sale. Current space available for lease for \$1,200/mo/nnn

# Photos

NOTICE: The information provided herein is believed to be accurate, but Weeks Commercial, its salespersons and employees do not warrant or guarantee its accuracy in case of error or mistake. Therefore, it is recommended that all information be verified, and that the professional advice of y and/or an accountant be sought before executing any contractual agreement.